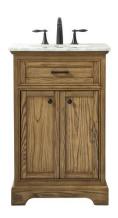

## Americana collection

24 inch single bathroom vanity Set

Item No: VF15024BL (Blue)

(Green)

(Teak)

Item No: VF15024GN Item No: VF15024TK Item No: VF15024WH (White)

Item No: VF15024GR Item No: VF15024DW Item No: VF15024NW (Grey)

(Drift wood)

(Natural wood)

| ъ. |   | •       |   |
|----|---|---------|---|
| Di | m | ensions | • |

| Overall dimensions | 24"L x 21.5"W x 35"H |
|--------------------|----------------------|
| Top thickness      | 0.75"                |

## **Specifications**

| Blue / Green/Teak/White/Grey/<br>Drift wood/Natural wood |
|----------------------------------------------------------|
| Carrara white                                            |
| MDF                                                      |
| Marble                                                   |
| yes                                                      |
| porcelain                                                |
| yes                                                      |
| undermount                                               |
| yes                                                      |
| 2                                                        |
| no                                                       |
| 0                                                        |
| none                                                     |
| free-standing                                            |
| no                                                       |
| no                                                       |
| no                                                       |
| no                                                       |
| widespread                                               |
| no                                                       |
| no                                                       |
| yes                                                      |
| 1 year limited                                           |
| Small parcel                                             |
|                                                          |