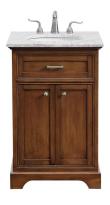

## Americana collection

24 inch single bathroom vanity Set

Item No: VF15024BL (Blue)

(Green)

(Teak)

Item No: VF15024GN Item No: VF15024TK Item No: VF15024WH (White)

Item No: VF15024GR Item No: VF15024DW Item No: VF15024NW (Grey)

(Drift wood)

(Natural wood)

| ъ. |   | •       |   |
|----|---|---------|---|
| Di | m | ensions | • |

| Overall dimensions | 24"L x 21.5"W x 35"H |
|--------------------|----------------------|
| Top thickness      | 0.75"                |