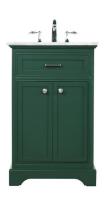

## Americana collection

24 inch single bathroom vanity Set

Item No: VF15024BL (Blue)

(Green)

(Teak)

Item No: VF15024GN Item No: VF15024TK Item No: VF15024WH (White)

Item No: VF15024GR Item No: VF15024DW Item No: VF15024NW (Grey)