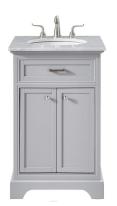

## Americana collection

24 inch single bathroom vanity Set

Item No: VF15024BL (Blue)

(Green)

(Teak)

Item No: VF15024GN Item No: VF15024TK Item No: VF15024WH (White)

Item No: VF15024GR Item No: VF15024DW Item No: VF15024NW (Grey)

(Drift wood)

(Natural wood)

| ъ. |   | •       |   |
|----|---|---------|---|
| Di | m | ensions | • |

| Overall dimensions | 24"L x 21.5"W x 35"H |
|--------------------|----------------------|
| Top thickness      | 0.75"                |

## **Specifications**

| Blue / Green/Teak/White/Grey/<br>Drift wood/Natural wood |
|----------------------------------------------------------|
| Carrara white                                            |
| MDF                                                      |
| Marble                                                   |
| yes                                                      |
| porcelain                                                |
| yes                                                      |
| undermount                                               |
| yes                                                      |
| 2                                                        |
| no                                                       |
| 0                                                        |
| none                                                     |
| free-standing                                            |
| no                                                       |
| no                                                       |
| no                                                       |
| no                                                       |
| widespread                                               |
| no                                                       |
| no                                                       |
| yes                                                      |
| 1 year limited                                           |
| Small parcel                                             |
|                                                          |