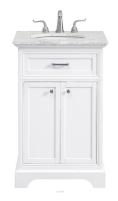

## Americana collection

24 inch single bathroom vanity Set

Item No: VF15024BL (Blue)

(Green)

(Teak)

Item No: VF15024GN Item No: VF15024TK Item No: VF15024WH (White)

Item No: VF15024GR Item No: VF15024DW Item No: VF15024NW (Grey)