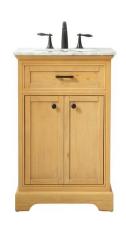

## Americana collection

24 inch single bathroom vanity Set

Item No: VF15024BL (Blue)

(Green)

(Teak)

Item No: VF15024GN Item No: VF15024TK Item No: VF15024WH (White)

Item No: VF15024GR Item No: VF15024DW Item No: VF15024NW (Grey)

(Drift wood)

(Natural wood)

| ъ. |   | •       |   |
|----|---|---------|---|
| Di | m | ensions | • |

| Overall dimensions | 24"L x 21.5"W x 35"H |
|--------------------|----------------------|
| Top thickness      | 0.75"                |

## **Specifications**

| Blue / Green/Teak/White/Grey/<br>Drift wood/Natural wood |
|----------------------------------------------------------|
| Carrara white                                            |
| MDF                                                      |
| Marble                                                   |
| yes                                                      |
| porcelain                                                |
| yes                                                      |
| undermount                                               |
| yes                                                      |
| 2                                                        |
| no                                                       |
| 0                                                        |
| none                                                     |
| free-standing                                            |
| no                                                       |
| no                                                       |
| no                                                       |
| no                                                       |
| widespread                                               |
| no                                                       |
| no                                                       |
| yes                                                      |
| 1 year limited                                           |
| Small parcel                                             |
|                                                          |