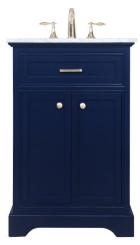

## Americana collection

24 inch single bathroom vanity Set

Item No: VF15024BL (Blue)

(Green)

(Teak)

Item No: VF15024GN Item No: VF15024TK Item No: VF15024WH (White)

Item No: VF15024GR Item No: VF15024DW Item No: VF15024NW (Grey)